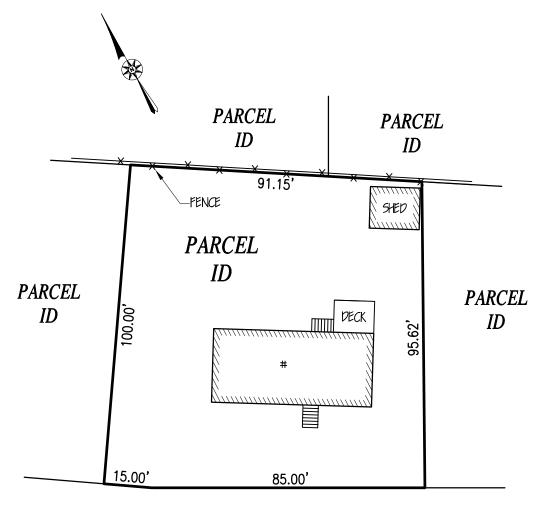

STREET NAME

NOTE: EXISTING SHED AND FENCES APPEAR TO BE CLOSE TO PROPERTY LINE. AN ACCURATE INSTRUMENT SURVEY WOULD BE REQUIRED TO VERIFY THE LOCATION RELATIVE TO POTENTIAL ENCROACHMENT.

## REF: DEED BOOK REFERENCE (PLAN BOOK REFERENCE)

I certify to CLIENT, BANK, AND TITLE COMPANY, that there are no visible encroachments or easements except as shown and that this Plan was prepared under my immediate supervision.

SAMPLE

SCALE: 1" = 30'
DATE: XX/XX/XX

JOB NO: XX-XXX

PLEASE NOTE: The structure(s) as shown on this plot plan are approximate only. An actual survey is necessary for a precise determination of the building location and encroachments, if any exist, either way across property lines. This plan must NOT be used for recording purposes or for use in preparing deed descriptions and must NOT be used for variance or building plan purposes. This plan must NOT be used for locating property lines. Verification of building locations, property line dimensions, fences or lot configuration can only be accomplished by an accurate instrument survey which may reflect different information than what is shown here on. Please note that this is "NOT A BOUNDARY SURVEY" and is "FOR MORTGAGE PURPOSES ONLY".